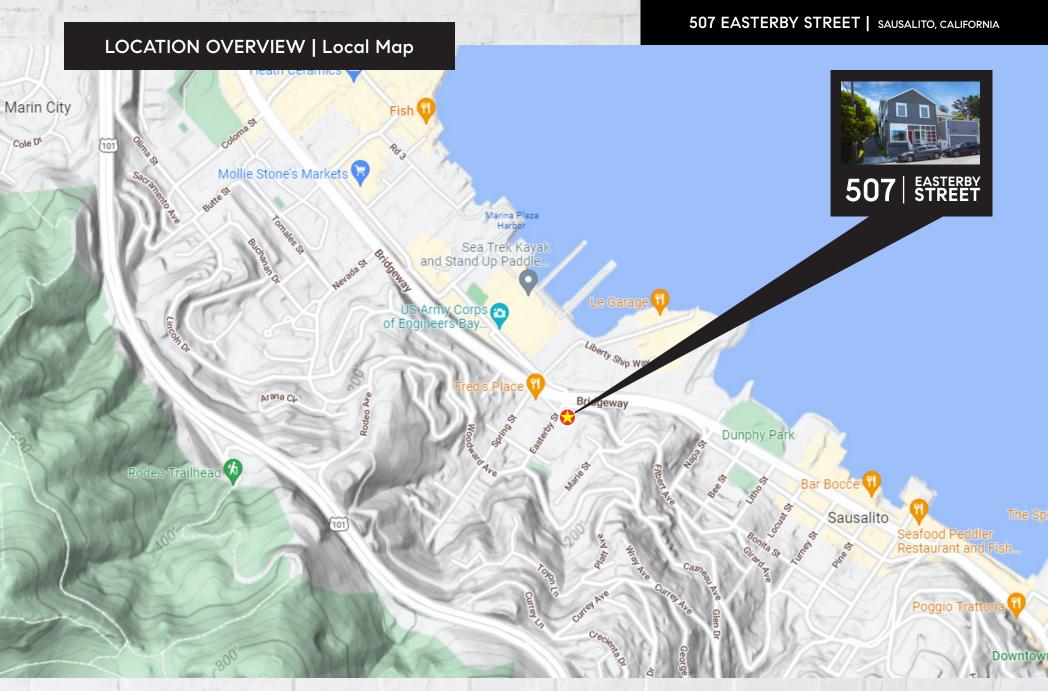

# 507 Easterby Street Sausalito, California Marin County 064-142-17 MUL

**EXECUTIVE SUMMARY** 

Price/Unit
Price/Sqft
Gross Building Square Feet
Lot Size
Year Built

Current Cap Rate
Current GIM

Address

County

Zoning

**Price** Units

APN

\$798 2,500 5,000 1913 **3.41**%

\$1,995,000

\$498,750

17.73