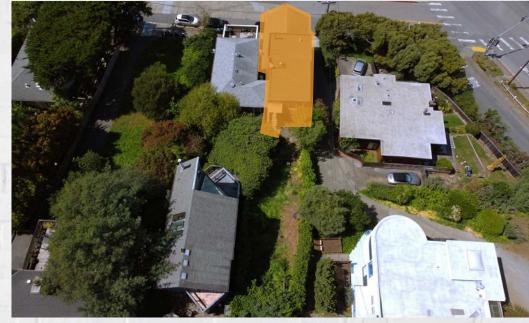

# 507 Easterby Street Sausalito, California Marin County 064-142-17 MUL

**EXECUTIVE SUMMARY** 

Price/Unit
Price/Sqft
Gross Building Square Feet
Lot Size
Year Built

Current Cap Rate
Current GIM

Address

County

Zoning

**Price** Units

APN

\$798 2,500 5,000 1913 **3.41**%

\$1,995,000

\$498,750

17.73