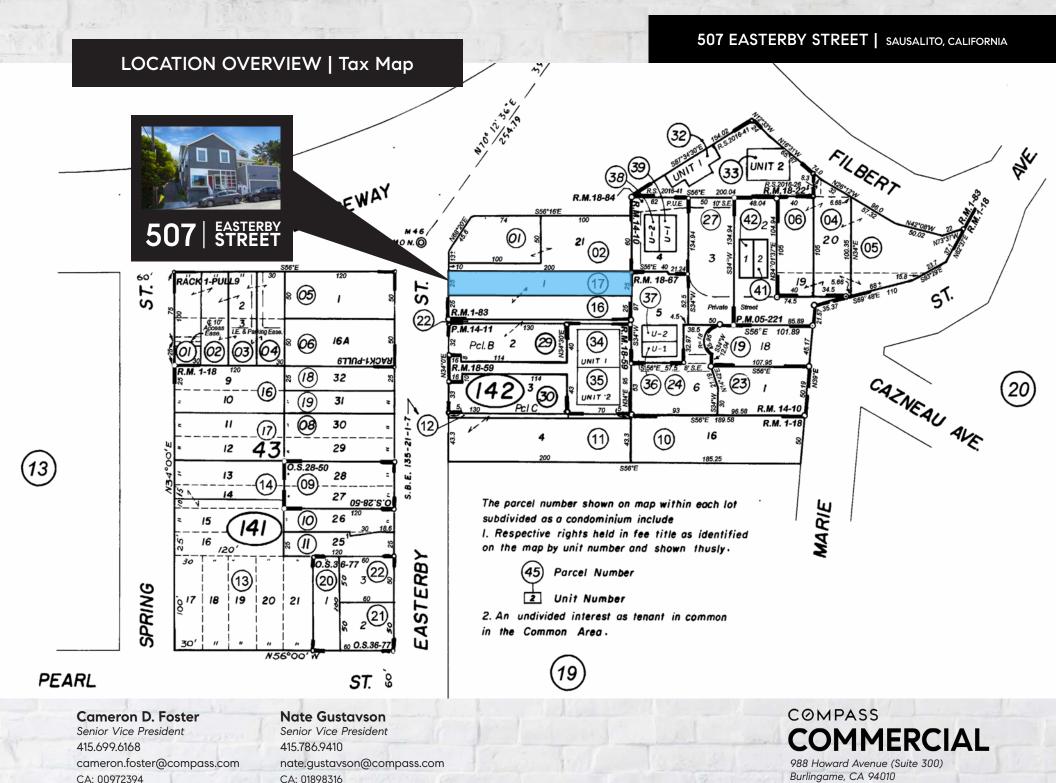

# 507 Easterby Street Sausalito, California Marin County 064-142-17 MUL

**EXECUTIVE SUMMARY** 

Price/Unit
Price/Sqft
Gross Building Square Feet
Lot Size
Year Built

Current Cap Rate
Current GIM

Address

County

Zoning

**Price** Units

APN

\$798 2,500 5,000 1913 **3.41**%

\$1,995,000

\$498,750

17.73